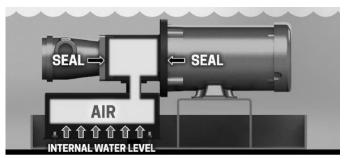

Made of Six Easy To Assemble Modules, the pump set fits through a passage as small as 30" x 24"

Assemble in 20 Minutes or Less, Without Special Tools or Training

Pump-and-Motor Modules Can be Upgraded in the Factory or Field to Geiger's Patent Pending Flood-Proof Design, allowing standard Fuel Oil Pumps to run in up to 20' of water.