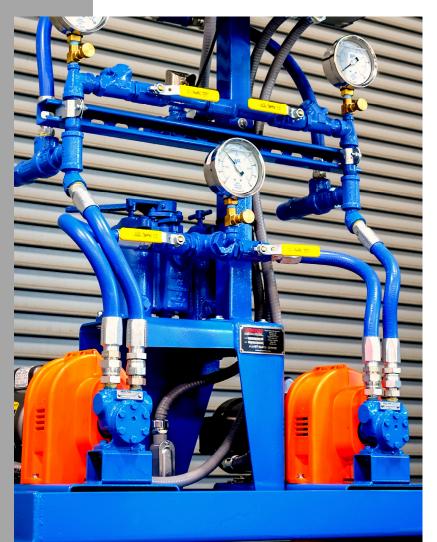

## MODULAR SOLUTIONS For Fuel Oil

**Fast Delivery** 

Easy Assembly

**Fully Tested** 

**Simplified Maintenance** 

**U.L Listed Pumps** 

Upgradable to *Flood-Proof* Fuel Oil Pumps

Geiger Pump & Equipment Call: 1-800-969-8383 Email: info@geigerinc.com www.fueloilpump.com

Made of Six Easy To Assemble Modules, the pump set fits through a passage as small as 30" x 24"

Assemble in 20 Minutes or Less, Without Special Tools or Training

Pump-and-Motor Modules Can be Upgraded in the Factory or Field to Geiger's Patent Pending Flood-Proof Design, allowing standard Fuel Oil Pumps to run in up to 20' of water.