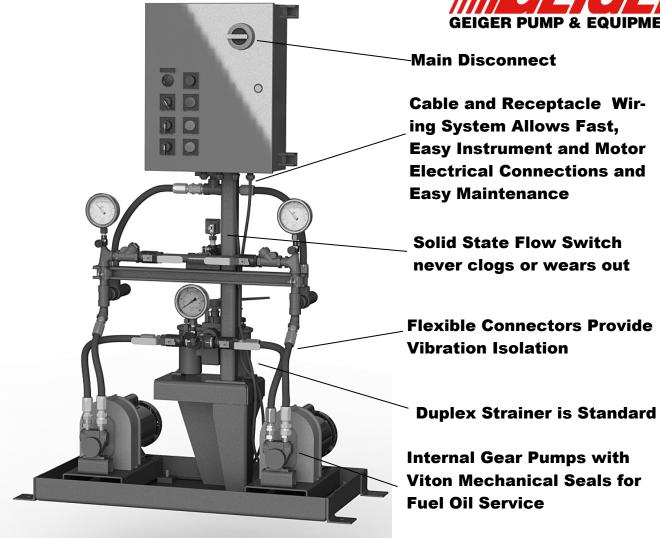

Made of Six Easy To Assemble Modules, the pump set fits through a passage as small as 30" x 24"

Assemble in 20 Minutes or Less, Without Special Tools or Training

Pump-and-Motor Modules Can be Upgraded in the Factory or Field to Geiger's Patent Pending Flood-Proof Design, allowing standard Fuel Oil Pumps to run in up to 20' of water.